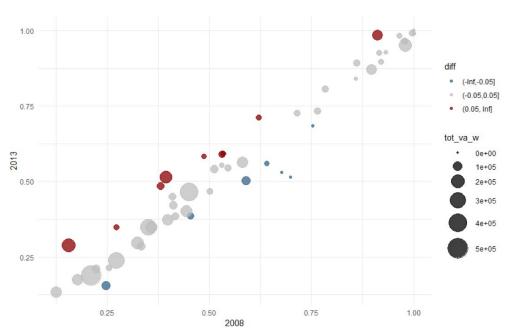

# ANNEX 1: MARKET CONCENTRATION IN EU MEMBER STATES

The value of each sector is weighted by its total turnover which is indicated by the size of the circle. The colour of the circle indicates whether the level of market concentration and market power has increased (red), decreased (blue) or stayed relatively the same (grey).

## **BELGIUM**

FIGURE A1.1: MARKET CONCENTRATION (CONCENTRATION RATIO OF THE TEN LARGEST FIRMS BY TURNOVER (C10))

Source: CompNet, authors' calculations.

FIGURE A1.2: MARKET CONCENTRATION (HERFINDAHL-HIRSCHMAN INDEX (HHI))