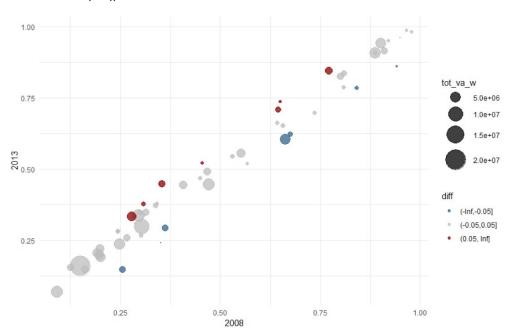

# ANNEX 1: MARKET CONCENTRATION IN EU MEMBER STATES

The value of each sector is weighted by its total turnover which is indicated by the size of the circle. The colour of the circle indicates whether the level of market concentration and market power has increased (red), decreased (blue) or stayed relatively the same (grey).

## **BELGIUM**

FIGURE A1.1: MARKET CONCENTRATION (CONCENTRATION RATIO OF THE TEN LARGEST FIRMS BY TURNOVER (C10))

Source: CompNet, authors' calculations.

FIGURE A1.2: MARKET CONCENTRATION (HERFINDAHL-HIRSCHMAN INDEX (HHI))