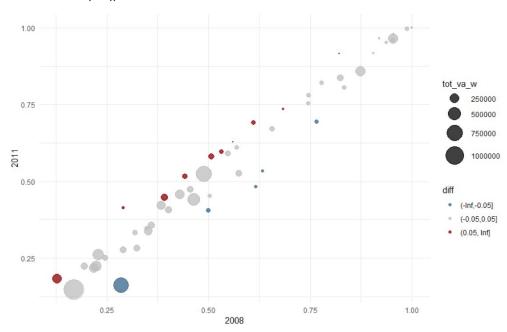

# ANNEX 1: MARKET CONCENTRATION IN EU MEMBER STATES

The value of each sector is weighted by its total turnover which is indicated by the size of the circle. The colour of the circle indicates whether the level of market concentration and market power has increased (red), decreased (blue) or stayed relatively the same (grey).

## **BELGIUM**

FIGURE A1.1: MARKET CONCENTRATION (CONCENTRATION RATIO OF THE TEN LARGEST FIRMS BY TURNOVER (C10))

Source: CompNet, authors' calculations.

FIGURE A1.2: MARKET CONCENTRATION (HERFINDAHL-HIRSCHMAN INDEX (HHI))

## **CZECH REPUBLIC**

FIGURE A1.3: MARKET CONCENTRATION (CONCENTRATION RATIO OF THE TEN LARGEST FIRMS BY TURNOVER (C10))

Source: CompNet, authors' calculations.

FIGURE A1.4: MARKET CONCENTRATION (HERFINDAHL-HIRSCHMAN INDEX (HHI))

### **ESTONIA**

FIGURE A1.5: MARKET CONCENTRATION (CONCENTRATION RATIO OF THE TEN LARGEST FIRMS BY TURNOVER (C10))

Source: CompNet, authors' calculations.

FIGURE A1.6: MARKET CONCENTRATION (HERFINDAHL-HIRSCHMAN INDEX (HHI))

## **FINLAND**

FIGURE A1.7: MARKET CONCENTRATION (CONCENTRATION RATIO OF THE TEN LARGEST FIRMS BY TURNOVER (C10))

Source: CompNet, authors' calculations.

FIGURE A1.8: MARKET CONCENTRATION (HERFINDAHL-HIRSCHMAN INDEX (HHI))

**ITALY** 

FIGURE A1.9: MARKET CONCENTRATION (CONCENTRATION RATIO OF THE TEN LARGEST FIRMS BY TURNOVER (C10))

Source: CompNet, authors' calculations.

FIGURE A1.10: MARKET CONCENTRATION (HERFINDAHL-HIRSCHMAN INDEX (HHI))

## LATVIA

FIGURE A1.11: MARKET CONCENTRATION (CONCENTRATION RATIO OF THE TEN LARGEST FIRMS BY TURNOVER (C10))

Source: CompNet, authors' calculations.

FIGURE A1.12: MARKET CONCENTRATION (HERFINDAHL-HIRSCHMAN INDEX (HHI))

## **SPAIN**

FIGURE A1.13: MARKET CONCENTRATION (CONCENTRATION RATIO OF THE TEN LARGEST FIRMS BY TURNOVER (C10))

Source: CompNet, authors' calculations.

FIGURE A1.14: MARKET CONCENTRATION (HERFINDAHL-HIRSCHMAN INDEX (HHI))

## **FRANCE**

FIGURE A1.15: MARKET CONCENTRATION (CONCENTRATION RATIO OF THE TEN LARGEST FIRMS BY TURNOVER (C10))

Source: CompNet, authors' calculations.

FIGURE A1.16: MARKET CONCENTRATION (HERFINDAHL-HIRSCHMAN INDEX (HHI))

## **GERMANY**

FIGURE A1.17: MARKET CONCENTRATION (CONCENTRATION RATIO OF THE TEN LARGEST FIRMS BY TURNOVER (C10))

Source: CompNet, authors' calculations.

FIGURE A1.18: MARKET CONCENTRATION (HERFINDAHL-HIRSCHMAN INDEX (HHI))

## LITHUANIA

FIGURE A1.19: MARKET CONCENTRATION (CONCENTRATION RATIO OF THE TEN LARGEST FIRMS BY TURNOVER (C10))

Source: CompNet, authors' calculations.

FIGURE A1.20: MARKET CONCENTRATION (HERFINDAHL-HIRSCHMAN INDEX (HHI))

## **POLAND**

FIGURE A1.21: MARKET CONCENTRATION (CONCENTRATION RATIO OF THE TEN LARGEST FIRMS BY TURNOVER (C10))

Source: CompNet, authors' calculations.

FIGURE A1.22: MARKET CONCENTRATION (HERFINDAHL-HIRSCHMAN INDEX (HHI))

## **PORTUGAL**

FIGURE A1.23: MARKET CONCENTRATION (CONCENTRATION RATIO OF THE TEN LARGEST FIRMS BY TURNOVER (C10))

Source: CompNet, authors' calculations.

FIGURE A1.24: MARKET CONCENTRATION (HERFINDAHL-HIRSCHMAN INDEX (HHI))

### **ROMANIA**

FIGURE A1.25: MARKET CONCENTRATION (CONCENTRATION RATIO OF THE TEN LARGEST FIRMS BY TURNOVER (C10))

Source: CompNet, authors' calculations.

FIGURE A1.26: MARKET CONCENTRATION (HERFINDAHL-HIRSCHMAN INDEX (HHI))

### **SLOVAKIA**

FIGURE A1.27: MARKET CONCENTRATION (CONCENTRATION RATIO OF THE TEN LARGEST FIRMS BY TURNOVER (C10))

Source: CompNet, authors' calculations.

FIGURE A1.28: MARKET CONCENTRATION (HERFINDAHL-HIRSCHMAN INDEX (HHI))

## **SLOVENIA**

FIGURE A1.29: MARKET CONCENTRATION (CONCENTRATION RATIO OF THE TEN LARGEST FIRMS BY TURNOVER (C10))

Source: CompNet, authors' calculations.

FIGURE A1.30: MARKET CONCENTRATION (HERFINDAHL-HIRSCHMAN INDEX (HHI))