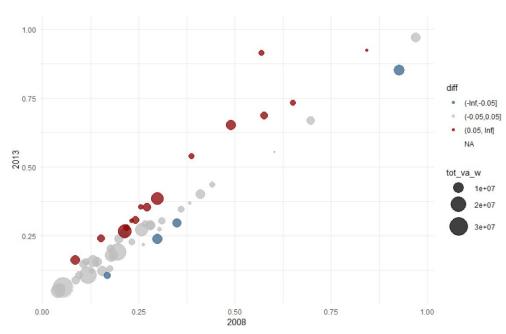

# ANNEX 1: MARKET CONCENTRATION IN EU MEMBER STATES

The value of each sector is weighted by its total turnover which is indicated by the size of the circle. The colour of the circle indicates whether the level of market concentration and market power has increased (red), decreased (blue) or stayed relatively the same (grey).

## **BELGIUM**

FIGURE A1.1: MARKET CONCENTRATION (CONCENTRATION RATIO OF THE TEN LARGEST FIRMS BY TURNOVER (C10))

Source: CompNet, authors' calculations.

FIGURE A1.2: MARKET CONCENTRATION (HERFINDAHL-HIRSCHMAN INDEX (HHI))