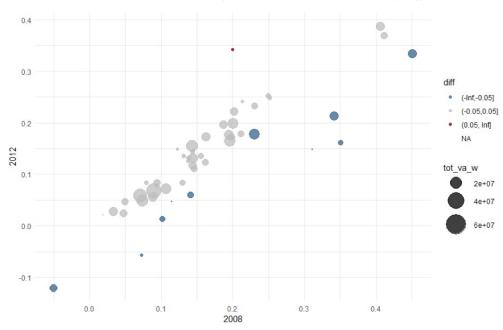

# ANNEX 1: MARKET CONCENTRATION IN EU MEMBER STATES

The value of each sector is weighted by its total turnover which is indicated by the size of the circle. The colour of the circle indicates whether the level of market concentration and market power has increased (red), decreased (blue) or stayed relatively the same (grey).

## **CZECH REPUBLIC**

FIGURE A1.3: MARKET CONCENTRATION (CONCENTRATION RATIO OF THE TEN LARGEST FIRMS BY TURNOVER (C10))

Source: CompNet, authors' calculations.

FIGURE A1.4: MARKET CONCENTRATION (HERFINDAHL-HIRSCHMAN INDEX (HHI))