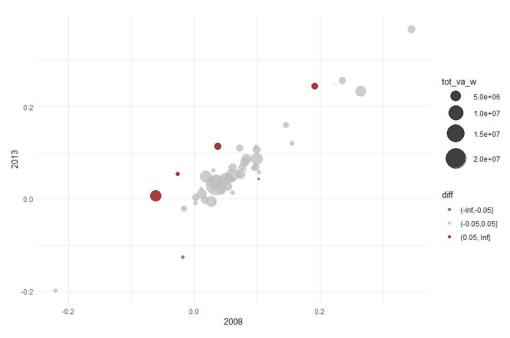

# ANNEX 1: MARKET CONCENTRATION IN EU MEMBER STATES

The value of each sector is weighted by its total turnover which is indicated by the size of the circle. The colour of the circle indicates whether the level of market concentration and market power has increased (red), decreased (blue) or stayed relatively the same (grey).

## **BELGIUM**

FIGURE A1.1: MARKET CONCENTRATION (CONCENTRATION RATIO OF THE TEN LARGEST FIRMS BY TURNOVER (C10))

Source: CompNet, authors' calculations.

FIGURE A1.2: MARKET CONCENTRATION (HERFINDAHL-HIRSCHMAN INDEX (HHI))