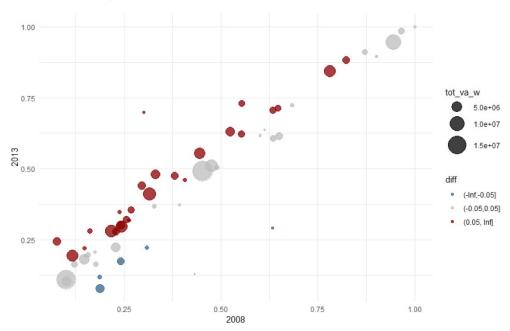

# ANNEX 1: MARKET CONCENTRATION IN EU MEMBER STATES

The value of each sector is weighted by its total turnover which is indicated by the size of the circle. The colour of the circle indicates whether the level of market concentration and market power has increased (red), decreased (blue) or stayed relatively the same (grey).

## **BELGIUM**

FIGURE A1.1: MARKET CONCENTRATION (CONCENTRATION RATIO OF THE TEN LARGEST FIRMS BY TURNOVER (C10))

Source: CompNet, authors' calculations.

FIGURE A1.2: MARKET CONCENTRATION (HERFINDAHL-HIRSCHMAN INDEX (HHI))