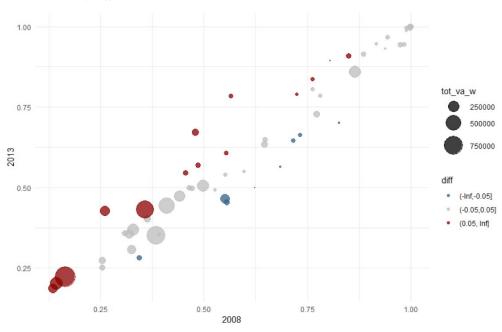

# ANNEX 1: MARKET CONCENTRATION IN EU MEMBER STATES

The value of each sector is weighted by its total turnover which is indicated by the size of the circle. The colour of the circle indicates whether the level of market concentration and market power has increased (red), decreased (blue) or stayed relatively the same (grey).

### **ESTONIA**

FIGURE A1.5: MARKET CONCENTRATION (CONCENTRATION RATIO OF THE TEN LARGEST FIRMS BY TURNOVER (C10))

Source: CompNet, authors' calculations.

FIGURE A1.6: MARKET CONCENTRATION (HERFINDAHL-HIRSCHMAN INDEX (HHI))