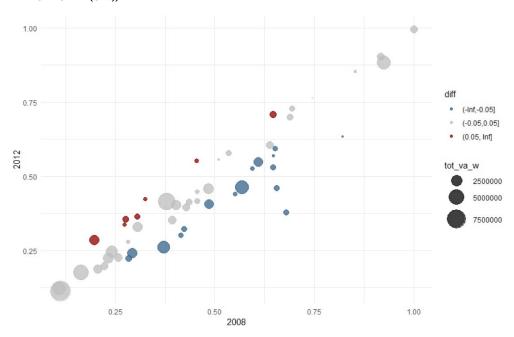

# ANNEX 1: MARKET CONCENTRATION IN EU MEMBER STATES

The value of each sector is weighted by its total turnover which is indicated by the size of the circle. The colour of the circle indicates whether the level of market concentration and market power has increased (red), decreased (blue) or stayed relatively the same (grey).

## **BELGIUM**

FIGURE A1.1: MARKET CONCENTRATION (CONCENTRATION RATIO OF THE TEN LARGEST FIRMS BY TURNOVER (C10))

Source: CompNet, authors' calculations.

FIGURE A1.2: MARKET CONCENTRATION (HERFINDAHL-HIRSCHMAN INDEX (HHI))