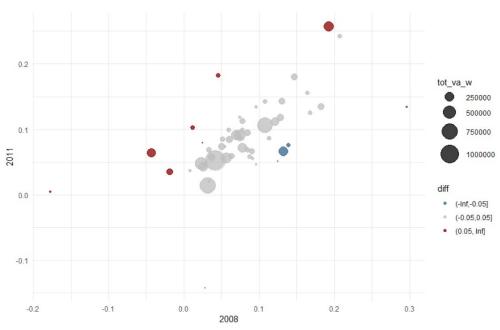

# ANNEX 1: MARKET CONCENTRATION IN EU MEMBER STATES

The value of each sector is weighted by its total turnover which is indicated by the size of the circle. The colour of the circle indicates whether the level of market concentration and market power has increased (red), decreased (blue) or stayed relatively the same (grey).

## **BELGIUM**

FIGURE A1.1: MARKET CONCENTRATION (CONCENTRATION RATIO OF THE TEN LARGEST FIRMS BY TURNOVER (C10))

Source: CompNet, authors' calculations.

FIGURE A1.2: MARKET CONCENTRATION (HERFINDAHL-HIRSCHMAN INDEX (HHI))

## **CZECH REPUBLIC**

FIGURE A1.3: MARKET CONCENTRATION (CONCENTRATION RATIO OF THE TEN LARGEST FIRMS BY TURNOVER (C10))

Source: CompNet, authors' calculations.

FIGURE A1.4: MARKET CONCENTRATION (HERFINDAHL-HIRSCHMAN INDEX (HHI))

### **ESTONIA**

FIGURE A1.5: MARKET CONCENTRATION (CONCENTRATION RATIO OF THE TEN LARGEST FIRMS BY TURNOVER (C10))

Source: CompNet, authors' calculations.

FIGURE A1.6: MARKET CONCENTRATION (HERFINDAHL-HIRSCHMAN INDEX (HHI))

## **FINLAND**

FIGURE A1.7: MARKET CONCENTRATION (CONCENTRATION RATIO OF THE TEN LARGEST FIRMS BY TURNOVER (C10))

Source: CompNet, authors' calculations.

FIGURE A1.8: MARKET CONCENTRATION (HERFINDAHL-HIRSCHMAN INDEX (HHI))

**ITALY** 

FIGURE A1.9: MARKET CONCENTRATION (CONCENTRATION RATIO OF THE TEN LARGEST FIRMS BY TURNOVER (C10))

Source: CompNet, authors' calculations.

FIGURE A1.10: MARKET CONCENTRATION (HERFINDAHL-HIRSCHMAN INDEX (HHI))

## LATVIA

FIGURE A1.11: MARKET CONCENTRATION (CONCENTRATION RATIO OF THE TEN LARGEST FIRMS BY TURNOVER (C10))

Source: CompNet, authors' calculations.

FIGURE A1.12: MARKET CONCENTRATION (HERFINDAHL-HIRSCHMAN INDEX (HHI))

## **SPAIN**

FIGURE A1.13: MARKET CONCENTRATION (CONCENTRATION RATIO OF THE TEN LARGEST FIRMS BY TURNOVER (C10))

Source: CompNet, authors' calculations.

FIGURE A1.14: MARKET CONCENTRATION (HERFINDAHL-HIRSCHMAN INDEX (HHI))

## **FRANCE**

FIGURE A1.15: MARKET CONCENTRATION (CONCENTRATION RATIO OF THE TEN LARGEST FIRMS BY TURNOVER (C10))

Source: CompNet, authors' calculations.

FIGURE A1.16: MARKET CONCENTRATION (HERFINDAHL-HIRSCHMAN INDEX (HHI))

## **GERMANY**

FIGURE A1.17: MARKET CONCENTRATION (CONCENTRATION RATIO OF THE TEN LARGEST FIRMS BY TURNOVER (C10))

Source: CompNet, authors' calculations.

FIGURE A1.18: MARKET CONCENTRATION (HERFINDAHL-HIRSCHMAN INDEX (HHI))

## LITHUANIA

FIGURE A1.19: MARKET CONCENTRATION (CONCENTRATION RATIO OF THE TEN LARGEST FIRMS BY TURNOVER (C10))

Source: CompNet, authors' calculations.

FIGURE A1.20: MARKET CONCENTRATION (HERFINDAHL-HIRSCHMAN INDEX (HHI))

## **POLAND**

FIGURE A1.21: MARKET CONCENTRATION (CONCENTRATION RATIO OF THE TEN LARGEST FIRMS BY TURNOVER (C10))

Source: CompNet, authors' calculations.

FIGURE A1.22: MARKET CONCENTRATION (HERFINDAHL-HIRSCHMAN INDEX (HHI))

## **PORTUGAL**

FIGURE A1.23: MARKET CONCENTRATION (CONCENTRATION RATIO OF THE TEN LARGEST FIRMS BY TURNOVER (C10))

Source: CompNet, authors' calculations.

FIGURE A1.24: MARKET CONCENTRATION (HERFINDAHL-HIRSCHMAN INDEX (HHI))

### **ROMANIA**

FIGURE A1.25: MARKET CONCENTRATION (CONCENTRATION RATIO OF THE TEN LARGEST FIRMS BY TURNOVER (C10))

Source: CompNet, authors' calculations.

FIGURE A1.26: MARKET CONCENTRATION (HERFINDAHL-HIRSCHMAN INDEX (HHI))

### **SLOVAKIA**

FIGURE A1.27: MARKET CONCENTRATION (CONCENTRATION RATIO OF THE TEN LARGEST FIRMS BY TURNOVER (C10))

Source: CompNet, authors' calculations.

FIGURE A1.28: MARKET CONCENTRATION (HERFINDAHL-HIRSCHMAN INDEX (HHI))

## **SLOVENIA**

FIGURE A1.29: MARKET CONCENTRATION (CONCENTRATION RATIO OF THE TEN LARGEST FIRMS BY TURNOVER (C10))

Source: CompNet, authors' calculations.

FIGURE A1.30: MARKET CONCENTRATION (HERFINDAHL-HIRSCHMAN INDEX (HHI))