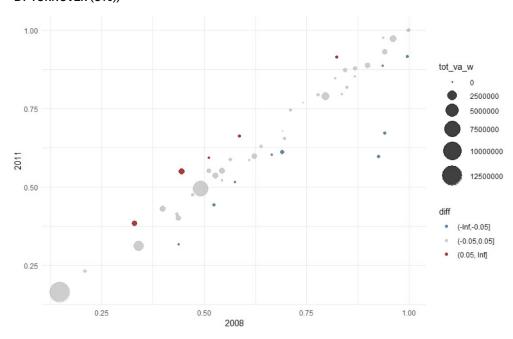

# ANNEX 1: MARKET CONCENTRATION IN EU MEMBER STATES

The value of each sector is weighted by its total turnover which is indicated by the size of the circle. The colour of the circle indicates whether the level of market concentration and market power has increased (red), decreased (blue) or stayed relatively the same (grey).

## **CZECH REPUBLIC**

FIGURE A1.3: MARKET CONCENTRATION (CONCENTRATION RATIO OF THE TEN LARGEST FIRMS BY TURNOVER (C10))

Source: CompNet, authors' calculations.

FIGURE A1.4: MARKET CONCENTRATION (HERFINDAHL-HIRSCHMAN INDEX (HHI))