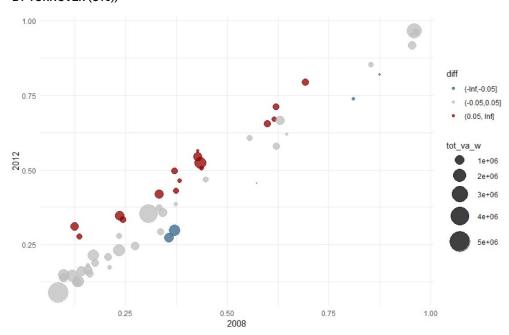

# ANNEX 1: MARKET CONCENTRATION IN EU MEMBER STATES

The value of each sector is weighted by its total turnover which is indicated by the size of the circle. The colour of the circle indicates whether the level of market concentration and market power has increased (red), decreased (blue) or stayed relatively the same (grey).

## **CZECH REPUBLIC**

FIGURE A1.3: MARKET CONCENTRATION (CONCENTRATION RATIO OF THE TEN LARGEST FIRMS BY TURNOVER (C10))

Source: CompNet, authors' calculations.

FIGURE A1.4: MARKET CONCENTRATION (HERFINDAHL-HIRSCHMAN INDEX (HHI))