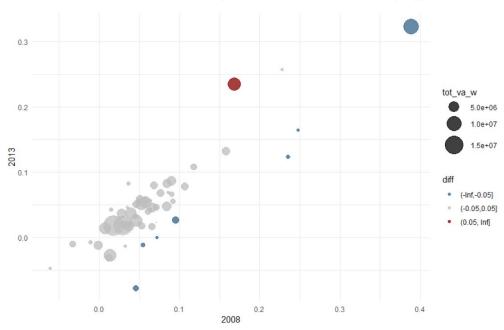

# ANNEX 1: MARKET CONCENTRATION IN EU MEMBER STATES

The value of each sector is weighted by its total turnover which is indicated by the size of the circle. The colour of the circle indicates whether the level of market concentration and market power has increased (red), decreased (blue) or stayed relatively the same (grey).

## **BELGIUM**

FIGURE A1.1: MARKET CONCENTRATION (CONCENTRATION RATIO OF THE TEN LARGEST FIRMS BY TURNOVER (C10))

Source: CompNet, authors' calculations.

FIGURE A1.2: MARKET CONCENTRATION (HERFINDAHL-HIRSCHMAN INDEX (HHI))