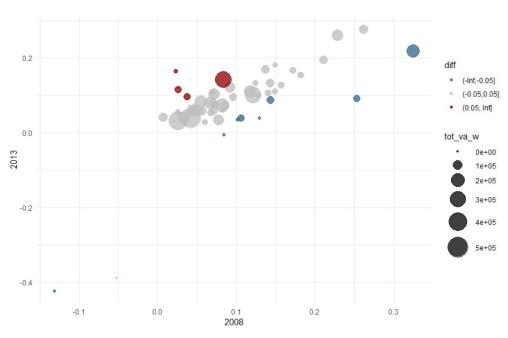

# ANNEX 1: MARKET CONCENTRATION IN EU MEMBER STATES

The value of each sector is weighted by its total turnover which is indicated by the size of the circle. The colour of the circle indicates whether the level of market concentration and market power has increased (red), decreased (blue) or stayed relatively the same (grey).

## **BELGIUM**

FIGURE A1.1: MARKET CONCENTRATION (CONCENTRATION RATIO OF THE TEN LARGEST FIRMS BY TURNOVER (C10))

Source: CompNet, authors' calculations.

FIGURE A1.2: MARKET CONCENTRATION (HERFINDAHL-HIRSCHMAN INDEX (HHI))