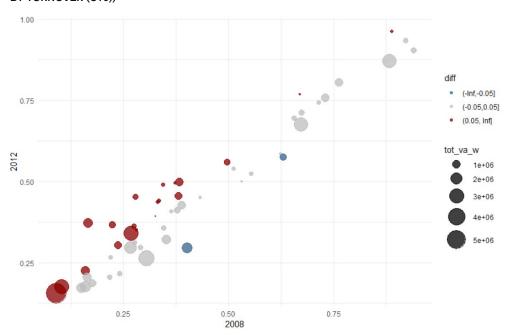

# ANNEX 1: MARKET CONCENTRATION IN EU MEMBER STATES

The value of each sector is weighted by its total turnover which is indicated by the size of the circle. The colour of the circle indicates whether the level of market concentration and market power has increased (red), decreased (blue) or stayed relatively the same (grey).

## **BELGIUM**

FIGURE A1.1: MARKET CONCENTRATION (CONCENTRATION RATIO OF THE TEN LARGEST FIRMS BY TURNOVER (C10))

Source: CompNet, authors' calculations.

FIGURE A1.2: MARKET CONCENTRATION (HERFINDAHL-HIRSCHMAN INDEX (HHI))