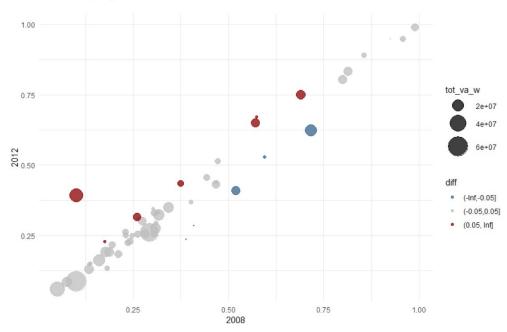

# ANNEX 1: MARKET CONCENTRATION IN EU MEMBER STATES

The value of each sector is weighted by its total turnover which is indicated by the size of the circle. The colour of the circle indicates whether the level of market concentration and market power has increased (red), decreased (blue) or stayed relatively the same (grey).

## **CZECH REPUBLIC**

FIGURE A1.3: MARKET CONCENTRATION (CONCENTRATION RATIO OF THE TEN LARGEST FIRMS BY TURNOVER (C10))

Source: CompNet, authors' calculations.

FIGURE A1.4: MARKET CONCENTRATION (HERFINDAHL-HIRSCHMAN INDEX (HHI))