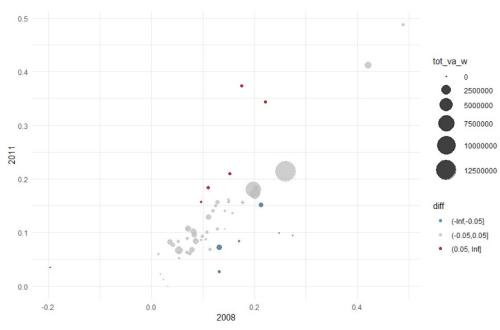

# ANNEX 1: MARKET CONCENTRATION IN EU MEMBER STATES

The value of each sector is weighted by its total turnover which is indicated by the size of the circle. The colour of the circle indicates whether the level of market concentration and market power has increased (red), decreased (blue) or stayed relatively the same (grey).

## **CZECH REPUBLIC**

FIGURE A1.3: MARKET CONCENTRATION (CONCENTRATION RATIO OF THE TEN LARGEST FIRMS BY TURNOVER (C10))

Source: CompNet, authors' calculations.

FIGURE A1.4: MARKET CONCENTRATION (HERFINDAHL-HIRSCHMAN INDEX (HHI))