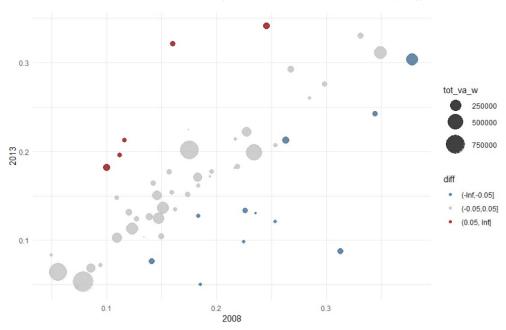

# ANNEX 1: MARKET CONCENTRATION IN EU MEMBER STATES

The value of each sector is weighted by its total turnover which is indicated by the size of the circle. The colour of the circle indicates whether the level of market concentration and market power has increased (red), decreased (blue) or stayed relatively the same (grey).

## **FINLAND**

FIGURE A1.7: MARKET CONCENTRATION (CONCENTRATION RATIO OF THE TEN LARGEST FIRMS BY TURNOVER (C10))

Source: CompNet, authors' calculations.

FIGURE A1.8: MARKET CONCENTRATION (HERFINDAHL-HIRSCHMAN INDEX (HHI))