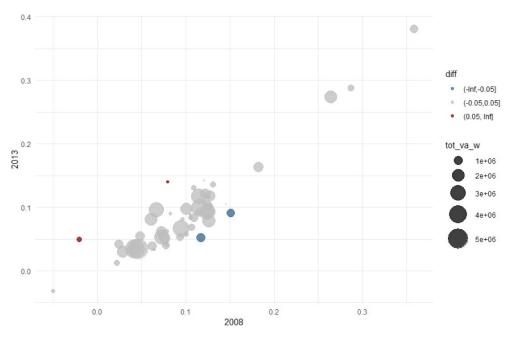

# ANNEX 1: MARKET CONCENTRATION IN EU MEMBER STATES

The value of each sector is weighted by its total turnover which is indicated by the size of the circle. The colour of the circle indicates whether the level of market concentration and market power has increased (red), decreased (blue) or stayed relatively the same (grey).

## **CZECH REPUBLIC**

FIGURE A1.3: MARKET CONCENTRATION (CONCENTRATION RATIO OF THE TEN LARGEST FIRMS BY TURNOVER (C10))

Source: CompNet, authors' calculations.

FIGURE A1.4: MARKET CONCENTRATION (HERFINDAHL-HIRSCHMAN INDEX (HHI))