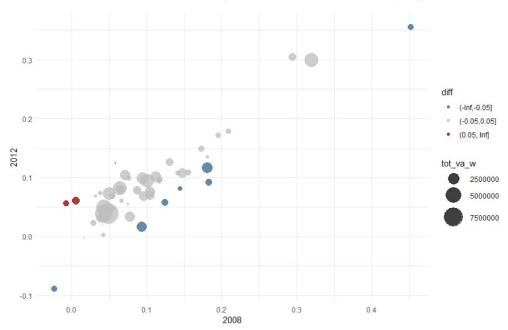

# ANNEX 1: MARKET CONCENTRATION IN EU MEMBER STATES

The value of each sector is weighted by its total turnover which is indicated by the size of the circle. The colour of the circle indicates whether the level of market concentration and market power has increased (red), decreased (blue) or stayed relatively the same (grey).

## **BELGIUM**

FIGURE A1.1: MARKET CONCENTRATION (CONCENTRATION RATIO OF THE TEN LARGEST FIRMS BY TURNOVER (C10))

Source: CompNet, authors' calculations.

FIGURE A1.2: MARKET CONCENTRATION (HERFINDAHL-HIRSCHMAN INDEX (HHI))