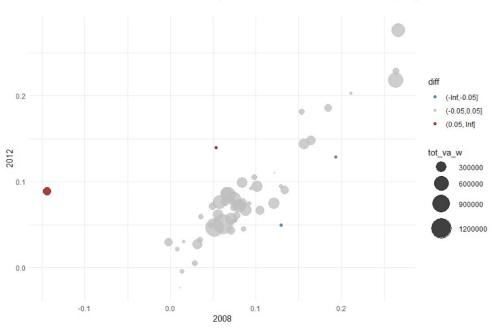

# ANNEX 1: MARKET CONCENTRATION IN EU MEMBER STATES

The value of each sector is weighted by its total turnover which is indicated by the size of the circle. The colour of the circle indicates whether the level of market concentration and market power has increased (red), decreased (blue) or stayed relatively the same (grey).

## **BELGIUM**

FIGURE A1.1: MARKET CONCENTRATION (CONCENTRATION RATIO OF THE TEN LARGEST FIRMS BY TURNOVER (C10))

Source: CompNet, authors' calculations.

FIGURE A1.2: MARKET CONCENTRATION (HERFINDAHL-HIRSCHMAN INDEX (HHI))