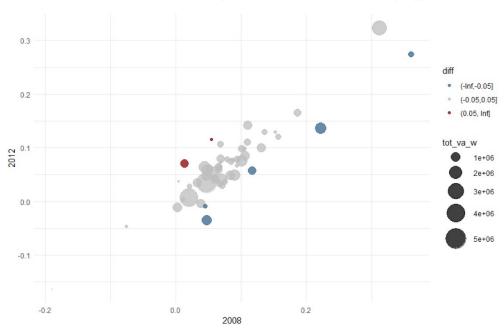

# ANNEX 1: MARKET CONCENTRATION IN EU MEMBER STATES

The value of each sector is weighted by its total turnover which is indicated by the size of the circle. The colour of the circle indicates whether the level of market concentration and market power has increased (red), decreased (blue) or stayed relatively the same (grey).

## **CZECH REPUBLIC**

FIGURE A1.3: MARKET CONCENTRATION (CONCENTRATION RATIO OF THE TEN LARGEST FIRMS BY TURNOVER (C10))

Source: CompNet, authors' calculations.

FIGURE A1.4: MARKET CONCENTRATION (HERFINDAHL-HIRSCHMAN INDEX (HHI))