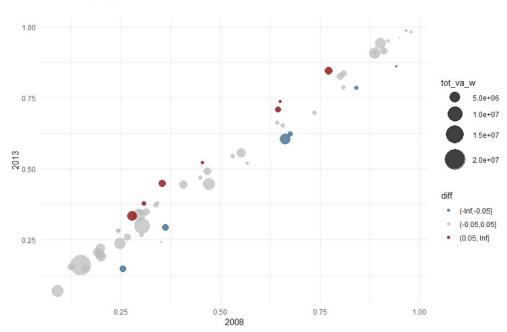

# ANNEX 1: MARKET CONCENTRATION IN EU MEMBER STATES

The value of each sector is weighted by its total turnover which is indicated by the size of the circle. The colour of the circle indicates whether the level of market concentration and market power has increased (red), decreased (blue) or stayed relatively the same (grey).

## **BELGIUM**

FIGURE A1.1: MARKET CONCENTRATION (CONCENTRATION RATIO OF THE TEN LARGEST FIRMS BY TURNOVER (C10))

Source: CompNet, authors' calculations.

FIGURE A1.2: MARKET CONCENTRATION (HERFINDAHL-HIRSCHMAN INDEX (HHI))