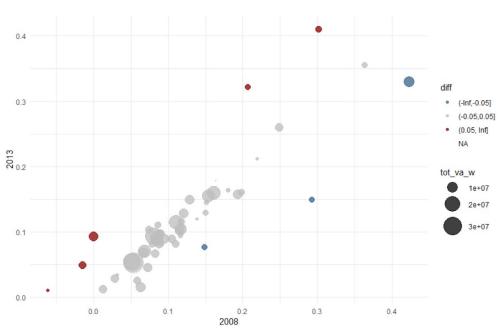

# ANNEX 1: MARKET CONCENTRATION IN EU MEMBER STATES

The value of each sector is weighted by its total turnover which is indicated by the size of the circle. The colour of the circle indicates whether the level of market concentration and market power has increased (red), decreased (blue) or stayed relatively the same (grey).

## **CZECH REPUBLIC**

FIGURE A1.3: MARKET CONCENTRATION (CONCENTRATION RATIO OF THE TEN LARGEST FIRMS BY TURNOVER (C10))

Source: CompNet, authors' calculations.

FIGURE A1.4: MARKET CONCENTRATION (HERFINDAHL-HIRSCHMAN INDEX (HHI))