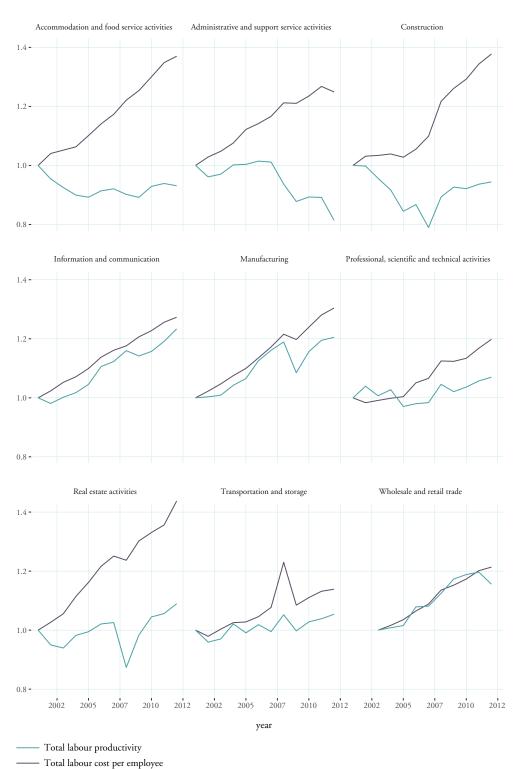

## ANNEX 5: TOTAL LABOUR COST PER EMPLOYEE AND LABOUR PRODUCTIVITY

Source: CompNet, authors' calculations.

Note: EU11 comprises Austria, Belgium, Denmark, Estonia, Finland, France, Germany, Italy, Slovakia, Slovenia and Spain.