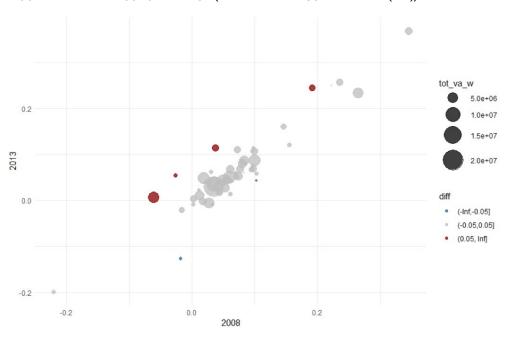

# ANNEX 1: MARKET CONCENTRATION IN EU MEMBER STATES

The value of each sector is weighted by its total turnover which is indicated by the size of the circle. The colour of the circle indicates whether the level of market concentration and market power has increased (red), decreased (blue) or stayed relatively the same (grey).

## **BELGIUM**

FIGURE A1.1: MARKET CONCENTRATION (CONCENTRATION RATIO OF THE TEN LARGEST FIRMS BY TURNOVER (C10))

Source: CompNet, authors' calculations.

FIGURE A1.2: MARKET CONCENTRATION (HERFINDAHL-HIRSCHMAN INDEX (HHI))