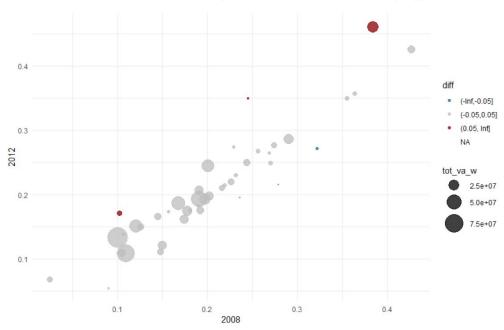

# ANNEX 1: MARKET CONCENTRATION IN EU MEMBER STATES

The value of each sector is weighted by its total turnover which is indicated by the size of the circle. The colour of the circle indicates whether the level of market concentration and market power has increased (red), decreased (blue) or stayed relatively the same (grey).

## **BELGIUM**

FIGURE A1.1: MARKET CONCENTRATION (CONCENTRATION RATIO OF THE TEN LARGEST FIRMS BY TURNOVER (C10))

Source: CompNet, authors' calculations.

FIGURE A1.2: MARKET CONCENTRATION (HERFINDAHL-HIRSCHMAN INDEX (HHI))

## **CZECH REPUBLIC**

FIGURE A1.3: MARKET CONCENTRATION (CONCENTRATION RATIO OF THE TEN LARGEST FIRMS BY TURNOVER (C10))

Source: CompNet, authors' calculations.

FIGURE A1.4: MARKET CONCENTRATION (HERFINDAHL-HIRSCHMAN INDEX (HHI))

### **ESTONIA**

FIGURE A1.5: MARKET CONCENTRATION (CONCENTRATION RATIO OF THE TEN LARGEST FIRMS BY TURNOVER (C10))

Source: CompNet, authors' calculations.

FIGURE A1.6: MARKET CONCENTRATION (HERFINDAHL-HIRSCHMAN INDEX (HHI))

## **FINLAND**

FIGURE A1.7: MARKET CONCENTRATION (CONCENTRATION RATIO OF THE TEN LARGEST FIRMS BY TURNOVER (C10))

Source: CompNet, authors' calculations.

FIGURE A1.8: MARKET CONCENTRATION (HERFINDAHL-HIRSCHMAN INDEX (HHI))

**ITALY** 

FIGURE A1.9: MARKET CONCENTRATION (CONCENTRATION RATIO OF THE TEN LARGEST FIRMS BY TURNOVER (C10))

Source: CompNet, authors' calculations.

FIGURE A1.10: MARKET CONCENTRATION (HERFINDAHL-HIRSCHMAN INDEX (HHI))

## LATVIA

FIGURE A1.11: MARKET CONCENTRATION (CONCENTRATION RATIO OF THE TEN LARGEST FIRMS BY TURNOVER (C10))

Source: CompNet, authors' calculations.

FIGURE A1.12: MARKET CONCENTRATION (HERFINDAHL-HIRSCHMAN INDEX (HHI))

## **SPAIN**

FIGURE A1.13: MARKET CONCENTRATION (CONCENTRATION RATIO OF THE TEN LARGEST FIRMS BY TURNOVER (C10))

Source: CompNet, authors' calculations.

FIGURE A1.14: MARKET CONCENTRATION (HERFINDAHL-HIRSCHMAN INDEX (HHI))

## **FRANCE**

FIGURE A1.15: MARKET CONCENTRATION (CONCENTRATION RATIO OF THE TEN LARGEST FIRMS BY TURNOVER (C10))

Source: CompNet, authors' calculations.

FIGURE A1.16: MARKET CONCENTRATION (HERFINDAHL-HIRSCHMAN INDEX (HHI))

## **GERMANY**

FIGURE A1.17: MARKET CONCENTRATION (CONCENTRATION RATIO OF THE TEN LARGEST FIRMS BY TURNOVER (C10))

Source: CompNet, authors' calculations.

FIGURE A1.18: MARKET CONCENTRATION (HERFINDAHL-HIRSCHMAN INDEX (HHI))

## LITHUANIA

FIGURE A1.19: MARKET CONCENTRATION (CONCENTRATION RATIO OF THE TEN LARGEST FIRMS BY TURNOVER (C10))

Source: CompNet, authors' calculations.

FIGURE A1.20: MARKET CONCENTRATION (HERFINDAHL-HIRSCHMAN INDEX (HHI))

## **POLAND**

FIGURE A1.21: MARKET CONCENTRATION (CONCENTRATION RATIO OF THE TEN LARGEST FIRMS BY TURNOVER (C10))

Source: CompNet, authors' calculations.

FIGURE A1.22: MARKET CONCENTRATION (HERFINDAHL-HIRSCHMAN INDEX (HHI))

## **PORTUGAL**

FIGURE A1.23: MARKET CONCENTRATION (CONCENTRATION RATIO OF THE TEN LARGEST FIRMS BY TURNOVER (C10))

Source: CompNet, authors' calculations.

FIGURE A1.24: MARKET CONCENTRATION (HERFINDAHL-HIRSCHMAN INDEX (HHI))

### **ROMANIA**

FIGURE A1.25: MARKET CONCENTRATION (CONCENTRATION RATIO OF THE TEN LARGEST FIRMS BY TURNOVER (C10))

Source: CompNet, authors' calculations.

FIGURE A1.26: MARKET CONCENTRATION (HERFINDAHL-HIRSCHMAN INDEX (HHI))

### **SLOVAKIA**

FIGURE A1.27: MARKET CONCENTRATION (CONCENTRATION RATIO OF THE TEN LARGEST FIRMS BY TURNOVER (C10))

Source: CompNet, authors' calculations.

FIGURE A1.28: MARKET CONCENTRATION (HERFINDAHL-HIRSCHMAN INDEX (HHI))

## **SLOVENIA**

FIGURE A1.29: MARKET CONCENTRATION (CONCENTRATION RATIO OF THE TEN LARGEST FIRMS BY TURNOVER (C10))

Source: CompNet, authors' calculations.

FIGURE A1.30: MARKET CONCENTRATION (HERFINDAHL-HIRSCHMAN INDEX (HHI))