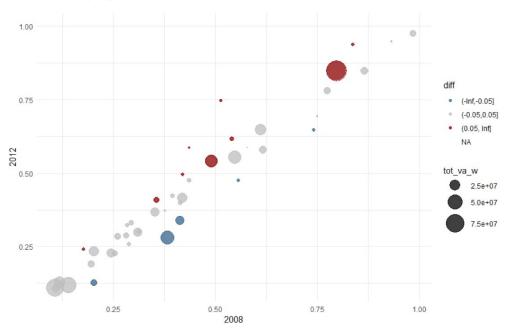

# ANNEX 1: MARKET CONCENTRATION IN EU MEMBER STATES

The value of each sector is weighted by its total turnover which is indicated by the size of the circle. The colour of the circle indicates whether the level of market concentration and market power has increased (red), decreased (blue) or stayed relatively the same (grey).

## **BELGIUM**

FIGURE A1.1: MARKET CONCENTRATION (CONCENTRATION RATIO OF THE TEN LARGEST FIRMS BY TURNOVER (C10))

Source: CompNet, authors' calculations.

FIGURE A1.2: MARKET CONCENTRATION (HERFINDAHL-HIRSCHMAN INDEX (HHI))

## **CZECH REPUBLIC**

FIGURE A1.3: MARKET CONCENTRATION (CONCENTRATION RATIO OF THE TEN LARGEST FIRMS BY TURNOVER (C10))

Source: CompNet, authors' calculations.

FIGURE A1.4: MARKET CONCENTRATION (HERFINDAHL-HIRSCHMAN INDEX (HHI))

### **ESTONIA**

FIGURE A1.5: MARKET CONCENTRATION (CONCENTRATION RATIO OF THE TEN LARGEST FIRMS BY TURNOVER (C10))

Source: CompNet, authors' calculations.

FIGURE A1.6: MARKET CONCENTRATION (HERFINDAHL-HIRSCHMAN INDEX (HHI))

## **FINLAND**

FIGURE A1.7: MARKET CONCENTRATION (CONCENTRATION RATIO OF THE TEN LARGEST FIRMS BY TURNOVER (C10))

Source: CompNet, authors' calculations.

FIGURE A1.8: MARKET CONCENTRATION (HERFINDAHL-HIRSCHMAN INDEX (HHI))

**ITALY** 

FIGURE A1.9: MARKET CONCENTRATION (CONCENTRATION RATIO OF THE TEN LARGEST FIRMS BY TURNOVER (C10))

Source: CompNet, authors' calculations.

FIGURE A1.10: MARKET CONCENTRATION (HERFINDAHL-HIRSCHMAN INDEX (HHI))

## LATVIA

FIGURE A1.11: MARKET CONCENTRATION (CONCENTRATION RATIO OF THE TEN LARGEST FIRMS BY TURNOVER (C10))

Source: CompNet, authors' calculations.

FIGURE A1.12: MARKET CONCENTRATION (HERFINDAHL-HIRSCHMAN INDEX (HHI))

## **SPAIN**

FIGURE A1.13: MARKET CONCENTRATION (CONCENTRATION RATIO OF THE TEN LARGEST FIRMS BY TURNOVER (C10))

Source: CompNet, authors' calculations.

FIGURE A1.14: MARKET CONCENTRATION (HERFINDAHL-HIRSCHMAN INDEX (HHI))

## **FRANCE**

FIGURE A1.15: MARKET CONCENTRATION (CONCENTRATION RATIO OF THE TEN LARGEST FIRMS BY TURNOVER (C10))

Source: CompNet, authors' calculations.

FIGURE A1.16: MARKET CONCENTRATION (HERFINDAHL-HIRSCHMAN INDEX (HHI))

## **GERMANY**

FIGURE A1.17: MARKET CONCENTRATION (CONCENTRATION RATIO OF THE TEN LARGEST FIRMS BY TURNOVER (C10))

Source: CompNet, authors' calculations.

FIGURE A1.18: MARKET CONCENTRATION (HERFINDAHL-HIRSCHMAN INDEX (HHI))

## LITHUANIA

FIGURE A1.19: MARKET CONCENTRATION (CONCENTRATION RATIO OF THE TEN LARGEST FIRMS BY TURNOVER (C10))

Source: CompNet, authors' calculations.

FIGURE A1.20: MARKET CONCENTRATION (HERFINDAHL-HIRSCHMAN INDEX (HHI))

## **POLAND**

FIGURE A1.21: MARKET CONCENTRATION (CONCENTRATION RATIO OF THE TEN LARGEST FIRMS BY TURNOVER (C10))

Source: CompNet, authors' calculations.

FIGURE A1.22: MARKET CONCENTRATION (HERFINDAHL-HIRSCHMAN INDEX (HHI))

## **PORTUGAL**

FIGURE A1.23: MARKET CONCENTRATION (CONCENTRATION RATIO OF THE TEN LARGEST FIRMS BY TURNOVER (C10))

Source: CompNet, authors' calculations.

FIGURE A1.24: MARKET CONCENTRATION (HERFINDAHL-HIRSCHMAN INDEX (HHI))

### **ROMANIA**

FIGURE A1.25: MARKET CONCENTRATION (CONCENTRATION RATIO OF THE TEN LARGEST FIRMS BY TURNOVER (C10))

Source: CompNet, authors' calculations.

FIGURE A1.26: MARKET CONCENTRATION (HERFINDAHL-HIRSCHMAN INDEX (HHI))

### **SLOVAKIA**

FIGURE A1.27: MARKET CONCENTRATION (CONCENTRATION RATIO OF THE TEN LARGEST FIRMS BY TURNOVER (C10))

Source: CompNet, authors' calculations.

FIGURE A1.28: MARKET CONCENTRATION (HERFINDAHL-HIRSCHMAN INDEX (HHI))

## **SLOVENIA**

FIGURE A1.29: MARKET CONCENTRATION (CONCENTRATION RATIO OF THE TEN LARGEST FIRMS BY TURNOVER (C10))

Source: CompNet, authors' calculations.

FIGURE A1.30: MARKET CONCENTRATION (HERFINDAHL-HIRSCHMAN INDEX (HHI))