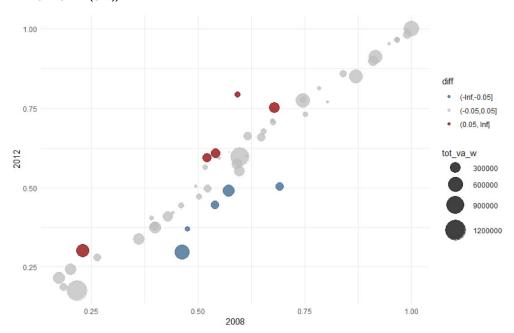

# ANNEX 1: MARKET CONCENTRATION IN EU MEMBER STATES

The value of each sector is weighted by its total turnover which is indicated by the size of the circle. The colour of the circle indicates whether the level of market concentration and market power has increased (red), decreased (blue) or stayed relatively the same (grey).

## **BELGIUM**

FIGURE A1.1: MARKET CONCENTRATION (CONCENTRATION RATIO OF THE TEN LARGEST FIRMS BY TURNOVER (C10))

Source: CompNet, authors' calculations.

FIGURE A1.2: MARKET CONCENTRATION (HERFINDAHL-HIRSCHMAN INDEX (HHI))