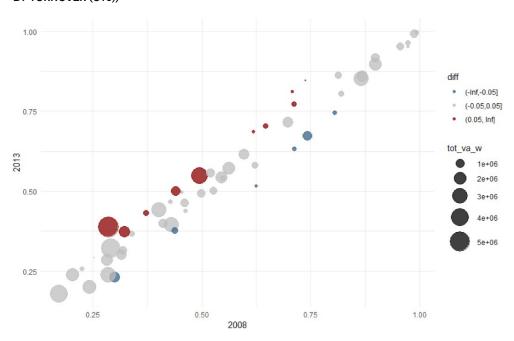

# ANNEX 1: MARKET CONCENTRATION IN EU MEMBER STATES

The value of each sector is weighted by its total turnover which is indicated by the size of the circle. The colour of the circle indicates whether the level of market concentration and market power has increased (red), decreased (blue) or stayed relatively the same (grey).

## **CZECH REPUBLIC**

FIGURE A1.3: MARKET CONCENTRATION (CONCENTRATION RATIO OF THE TEN LARGEST FIRMS BY TURNOVER (C10))

Source: CompNet, authors' calculations.

FIGURE A1.4: MARKET CONCENTRATION (HERFINDAHL-HIRSCHMAN INDEX (HHI))