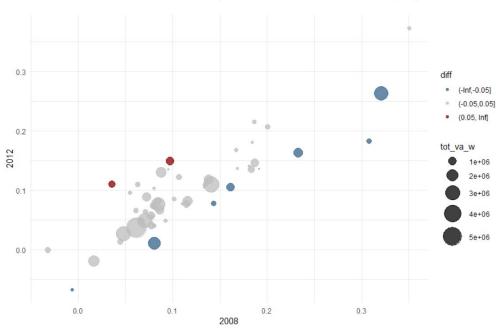

# ANNEX 1: MARKET CONCENTRATION IN EU MEMBER STATES

The value of each sector is weighted by its total turnover which is indicated by the size of the circle. The colour of the circle indicates whether the level of market concentration and market power has increased (red), decreased (blue) or stayed relatively the same (grey).

## **BELGIUM**

FIGURE A1.1: MARKET CONCENTRATION (CONCENTRATION RATIO OF THE TEN LARGEST FIRMS BY TURNOVER (C10))

Source: CompNet, authors' calculations.

FIGURE A1.2: MARKET CONCENTRATION (HERFINDAHL-HIRSCHMAN INDEX (HHI))